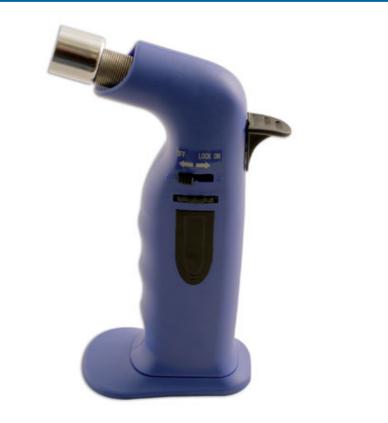

## **Butane Gas Torch**

A butane gas powered torch with piezo electric ignition. Grip shaped handle with rubberised side inserts for non-slip comfortable. The adjustable heating control can be operated from either side for convenient left or right handed use. Features a hold to start safety switch and a lock on switch for continuous operation. Suitable for heating, shrinking and many other repair jobs around the workshop.

## **Additional Information**

- Portable butane gas torch with integrated stand, ergonomic grip-shaped handle & slide adjustable burner.
- Piezo ignition allows torch to be lit at any angle. Temperature range up to 1300°C.
- · Suitable for heating, soft soldering & brazing.
- Hold to start safety on/off switch featuring a lock on setting for continuous use.
- · Uses butane lighter gas (19ml capacity). CE & UKCA compliant.