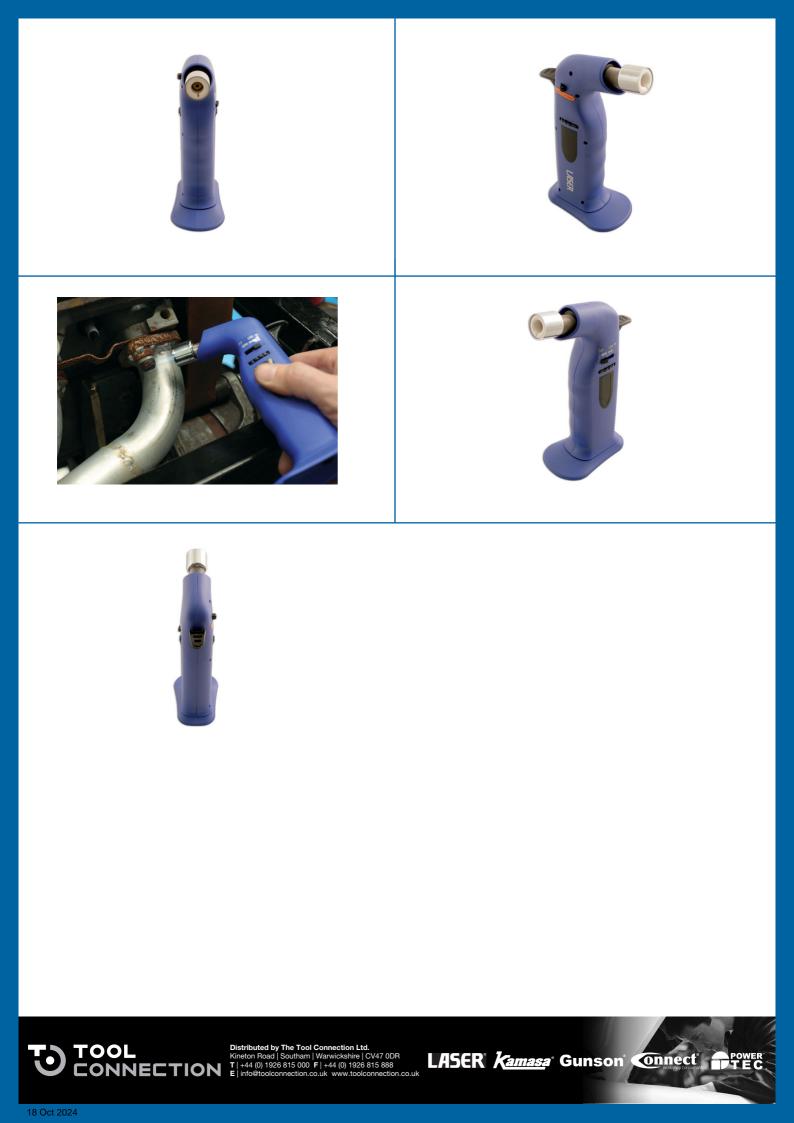

## **Butane Gas Torch**

A butane gas powered torch with piezo electric ignition. Grip shaped handle with rubberised side inserts for non-slip comfortable. The adjustable heating control can be operated from either side for convenient left or right handed use. Features a hold to start safety switch and a lock on switch for continuous operation. Suitable for heating, shrinking and many other repair jobs around the workshop.

## **Additional Information**

- Portable butane gas torch with integrated stand, ergonomic grip-shaped handle & slide adjustable burner.
- Piezo ignition allows torch to be lit at any angle. Temperature range up to 1300°C.
- · Suitable for heating, soft soldering & brazing.
- Hold to start safety on/off switch featuring a lock on setting for continuous use.
- · Uses butane lighter gas (19ml capacity). CE & UKCA compliant.